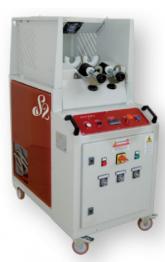

## Equipment

Semi & Fully Automatic Wax Sealing. Sincera 2, two bottle model. Manual timers allow for both immersion and cooling times and a thermostat maintains the temperature.

Production rate: Approx 200/250 BPH. Size range: From 750ml to 5t.