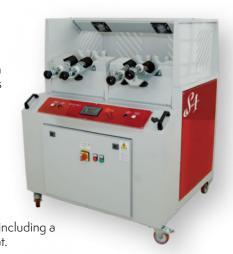

Visit our Vimeo page to watch the equipment in action https://vimeo.com/434543139.

Semi & Fully Automatic Wax Sealing. Sincera 4, four bottle model. Manual timers allow for both immersion and cooling times and a thermostat maintains the temperature

Production rate: Approx 380/430 BPH. Size range: From 750ml to 5lt.

Other models also available including a 1 bottle and a 12 bottle format.