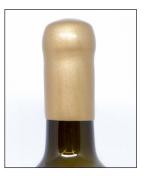

## Wax Range - Stock Colours

Sincera shellac sealing wax is perfect for sealing bottles with a cork finish. With a professional finish, it is simple to remove, doesn't crumble and can be easily cut with a knife. You can finish your presentation with your logo on top by using a branding tool.