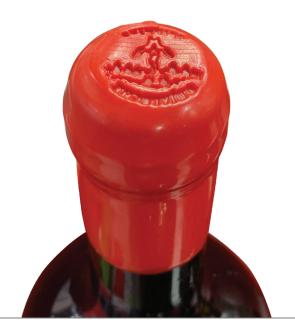

## Wax Range - Stock Colours

Sincera shellac sealing wax is perfect for sealing bottles with a cork finish. With a professional finish, it is simple to remove, doesn't crumble and can be easily cut with a knife. You can finish your presentation with your logo on top by using a branding tool.