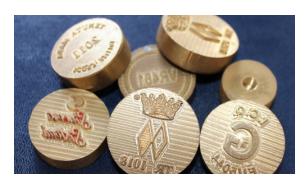

Bright Red. RD010

Note: Colour swatches are for reference only and should be confirmed.

Red. RD016

Silver. SR001

White. WH001

Yellow. YE016

Personalised brass stamps made to order.