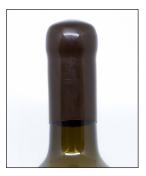

## Wax Range - Stock Colours

Sincera shellac sealing wax is perfect for sealing bottles with a cork finish. With a professional finish, it is simple to remove, doesn't crumble and can be easily cut with a knife. You can finish your presentation with your logo on top by using a branding tool.