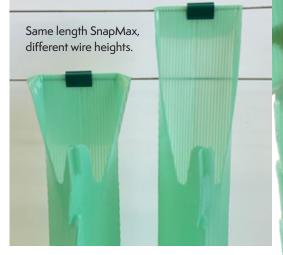

The newly upgraded SnapMax now comes with an extra 60mm so you can adjust height to the wire in case of ground variation.