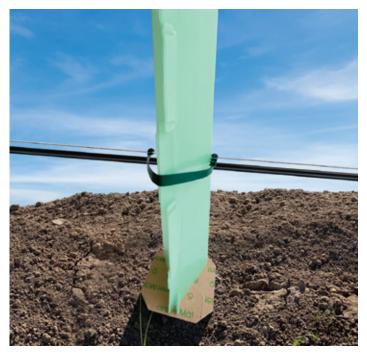

### Trellising straps

SnapHook straps are ideal for attaching vine guards or tree crops to trellis wires. For use in the:

Vineyard - they are designed to hold the vine guard base to the Dripper Wire on windy sites.

### Vineguard Weedmat

Weedmats reduce weed competition and help preserve moisture around the base of new plantings.

Made from recycled paper and designed to works with vineguards to keep guards clear of weeds.

Size: 105x105mm. Pack: Qty 500.