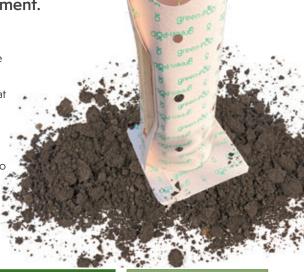

### Vineguard Weedmat

Weedmats reduce weed competition and help preserve moisture around the base of new plantings.

Made from recycled paper and designed to works with vineguards to keep guards clear of weeds.

Size: 105x105mm. Pack: Qty 500.