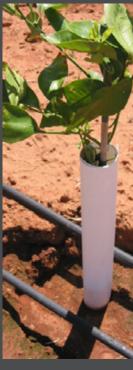

### Sprayguard

Snapmax Sprayguards come pre-assembled ready to press open and install over newly planted vines and other plants.

- Includes bamboo stake slots for support.
- Made from durable tear resistant UV stabilised PE.
- Reusable year after year
- Can be supplied unassembled and other sizes available by order.

| SPRAYG400A | Assembled push open wire insert.                                 |
|------------|------------------------------------------------------------------|
|            | 400mm Height - with stake slots                                  |
| SPRAYG500A | Assembled push open wire insert. 500mm Height - with stake slots |
| SPRAYG600A | Assembled push open wire insert. 600mm Height - with stake slots |