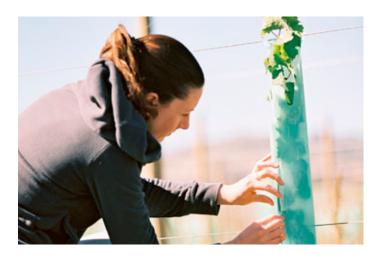

### Trellising straps

SnapHook straps are ideal for attaching vine guards or tree crops to trellis wires. For use in the:

Vineyard - they are designed to hold the vine guard base to the Dripper Wire on windy sites.

Tree growing / tree crops - they are use with trellising to hold stems and to train and position branches.

| Code:       | Strap with 3 adjustable lengths |
|-------------|---------------------------------|
| SNAPHOOK 21 | 19, 20 & 21cm long              |