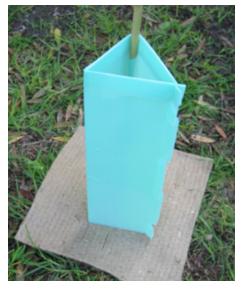

### **NEW release:** Triangle green-POD

| green-POD  | Triangle                                                                |
|------------|-------------------------------------------------------------------------|
| Dimensions | 450mm tall x 200mm sides                                                |
| Weedmat    | Weedmat built in                                                        |
| Staking    | 2 x 75cm bamboos <b>OR</b><br>1 x 75cm hardwood plus<br>1 x 75cm bamboo |
| Pack size  | 25 guards.                                                              |