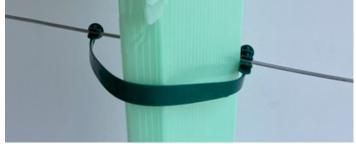

### Trellising straps

SnapHook straps are ideal for attaching vine guards or tree crops to trellis wires. For use in the:

Vineyard - they are designed to hold the vine guard base to the Dripper Wire on windy sites.

Tree growing / tree crops - they are use with trellising to hold stems and to train and position branches.

| Code:       | Strap with 3 adjustable lengths |
|-------------|---------------------------------|
| SNAPHOOK 21 | 19, 20 & 21cm long              |