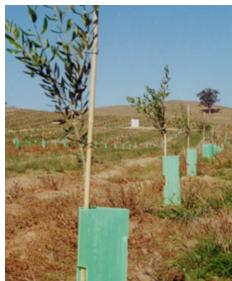

#### GreenGuard

Greenguards are made from UV stabilised flute board which are tabbed at the front for easy removal and re use. Greenguards are supplied pre- assembled ready to use.

| GREENG450MA                             |  |
|-----------------------------------------|--|
| Pack size 100                           |  |
| Medium - Tree guard<br>450Hx150mm sides |  |
| GREENG450WA                             |  |
| Pack size 100                           |  |
| Wide - Tree guard<br>450Hx200mm sides   |  |