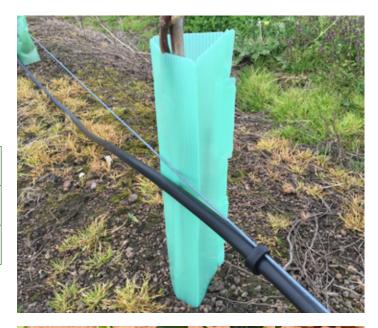

### Trellising straps

SnapHook straps are ideal for attaching vine guards or tree crops to trellis wires. For use in the:

Vineyard - they are designed to hold the vine guard base to the Dripper Wire on windy sites.

Tree growing / tree crops - they are use with trellising to hold stems and to train and position branches.

| Code:       | Strap with 3 adjustable lengths |
|-------------|---------------------------------|
| SNAPHOOK 21 | 19, 20 & 21cm long              |