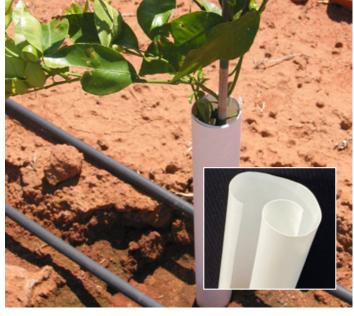

### Revegetation

green-POD the enviro seedling guard changes everything in plant protection. The innovative green-POD, combines natural fibre and clever design to create the perfect guard for plants and the environment.

- Available in 2 shapes, round or triangle
- green-POD is the new way to protect and grow healthy seedlings.
- Made from 100% recycled paper green-POD does not have plastic coatings so it protects the surrounding environment
- Life expectancy of 18 months+, recycled paper breaks down during growth of seedling
- Can be used with just one hardwood stake, the unique design, prevents guard from spinning in the wind.

- Simple to install
- green-POD's natural colour reduces the visual impact on the environment.
- Guard shields seedling from intense heat and weather fluctuations
- Protects from browsing animals and herbicide spray
- Add the specially designed GreenMat to improve plant survival and growth

| green-POD  | Medium                                                                                                                                                                     | Large                                                                                                                                                                     |
|------------|----------------------------------------------------------------------------------------------------------------------------------------------------------------------------|---------------------------------------------------------------------------------------------------------------------------------------------------------------------------|
| Dimensions | 400mm tall x 137mm diameter                                                                                                                                                | 450mm təll x 170mm diəmeter                                                                                                                                               |
| Staking    | Hardwood - stake port for 1 x 75cm 25 x 18mm hardwood or; Bamboo - 1 port for 75cm 10-12mm diameter (or larger) and second bamboo is positioned inside guard to stabilize. | Hardwood - stake port for 1 x 75cm 25 x 18mm Hardwood or; Bamboo - 1 slot for 75cm 10-12mm diameter (or larger) and second bamboo is positioned inside guard to stabilize |
| Pack size  | 25 guards.                                                                                                                                                                 | 25 guards.                                                                                                                                                                |