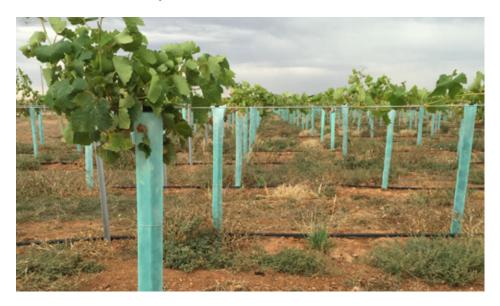

## SnapMax - Ask for it by name

Invented in 1995 and sold worldwide, SnapMax saves growers time and money, whilst maximising vine growth for earlier returns. SnapMax is supplied pre-assembled so installation takes just seconds.

### SnapMax benefits

- Protects vine from vermin & herbicides
- SnapMax provides better faster growth, straight to the wire
- Improved growth rates for earlier returns
- SnapMax trains vine straight to the wire
- Built in adjustability for ground/wire variation + 60mm for a fit perfectly every time
- Growing tip protective 'U' saddle at top
- Micro ventilation for vine health
- Translucent for drive-by vine inspection
- Durable tear resistant UV stabilised PE
- Reusable year after year