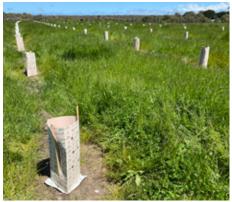

### Revegetation

green-POD the enviro seedling guard changes everything in plant protection. The innovative green-POD, combines natural fibre and clever design to create the perfect guard for plants and the environment.

- Available in 2 shapes, round or triangle
- green-POD is the new way to protect and grow healthy seedlings.
- Made from 100% recycled paper green-POD does not have plastic coatings so it protects the surrounding environment
- Life expectancy of 18 months+, recycled paper breaks down during growth of seedling
- Can be used with just one hardwood stake, the unique design, prevents guard from spinning in the wind.

- Simple to install
- green-POD's natural colour reduces the visual impact on the environment.
- Guard shields seedling from intense heat and weather fluctuations
- Protects from browsing animals and herbicide spray
- Add the specially designed GreenMat to improve plant survival and growth