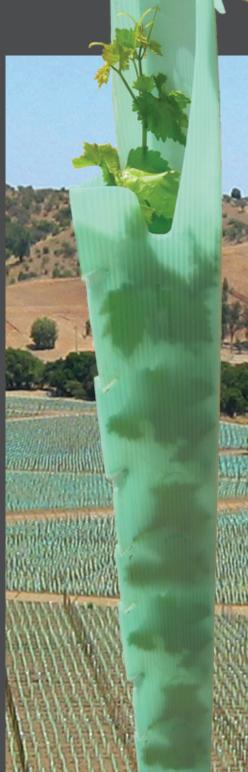

## SnapMax - Ask for it by name

Invented in 1995 and sold worldwide, SnapMax saves growers time and money, whilst maximising vine growth for earlier returns. SnapMax is supplied pre-assembled so installation takes just seconds.

### SnapMax benefits

- Protects vine from vermin & herbicides
- SnapMax provides better faster growth, straight to the wire
- Improved growth rates for earlier returns
- SnapMax trains vine straight to the wire
- Built in adjustability for ground/wire variation + 60mm for a fit perfectly every time
- Growing tip protective 'U' saddle at top
- Micro ventilation for vine health
- Translucent for drive-by vine inspection
- Durable tear resistant UV stabilised PE
- Reusable year after year

SnapMax is super-fast to install

Assembled Vinequard UV Stable Polyethylene with Attachment Clip and Snaphook Strap

SNAP900/30ACS

Fits wire height up to 940mm

Other sizes made to order

**NEW** Height adjustability

The newly upgraded SnapMax now comes with an extra 60mm so you can adjust height to the wire in case of ground variation.