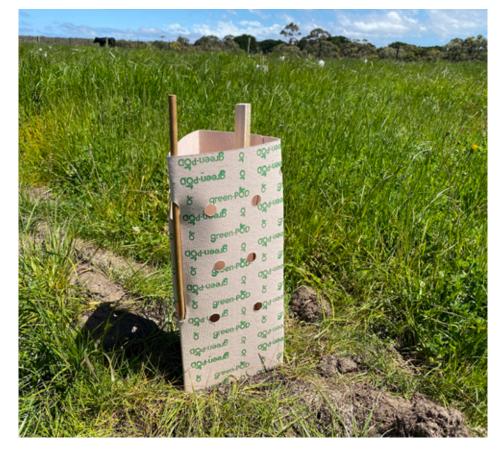

### Revegetation

green-POD the enviro seedling guard changes everything in plant protection. The innovative green-POD, combines natural fibre and clever design to create the perfect guard for plants and the environment.

- Available in 2 shapes, round or triangle
- green-POD is the new way to protect and grow healthy seedlings.
- Made from 100% recycled paper green-POD does not have plastic coatings so it protects the surrounding environment
- Life expectancy of 18 months+, recycled paper breaks down during growth of seedling
- Can be used with just one hardwood stake, the unique design, prevents guard from spinning in the wind.

- Simple to install
- green-POD's natural colour reduces the visual impact on the environment.
- Guard shields seedling from intense heat and weather fluctuations
- Protects from browsing animals and herbicide spray
- Add the specially designed GreenMat to improve plant survival and growth

| green-POD  | Medium                                                                                                                                                                     | Large                                                                                                                                                                     |
|------------|----------------------------------------------------------------------------------------------------------------------------------------------------------------------------|---------------------------------------------------------------------------------------------------------------------------------------------------------------------------|
| Dimensions | 400mm tall x 137mm diameter                                                                                                                                                | 450mm təll x 170mm diəmeter                                                                                                                                               |
| Staking    | Hardwood - stake port for 1 x 75cm 25 x 18mm hardwood or; Bamboo - 1 port for 75cm 10-12mm diameter (or larger) and second bamboo is positioned inside guard to stabilize. | Hardwood - stake port for 1 x 75cm 25 x 18mm Hardwood or; Bamboo - 1 slot for 75cm 10-12mm diameter (or larger) and second bamboo is positioned inside guard to stabilize |
| Pack size  | 25 guards.                                                                                                                                                                 | 25 guards.                                                                                                                                                                |