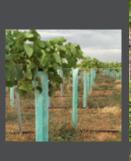

## SnapMax - Ask for it by name

Invented in 1995 and sold worldwide, SnapMax saves growers time and money, whilst maximising vine growth for earlier returns. SnapMax is supplied pre-assembled so installation takes just seconds.

### SnapMax benefits

- Protects vine from vermin & herbicides
- SnapMax provides better faster growth, straight to the wire
- Improved growth rates for earlier returns
- SnapMax trains vine straight to the wire
- Built in adjustability for ground/wire variation + 60mm for a fit perfectly every time
- Growing tip protective 'U' saddle at top
- Micro ventilation for vine health
- Translucent for drive-by vine inspection
- Durable tear resistant UV stabilised PE
- Reusable year after year

SnapMax is super-fast to install

Assembled Vinequard UV Stable Polyethylene with Attachment Clip and Snaphook Strap

SNAP900/30ACS

Fits wire height up to 940mm

Other sizes made to order

**NEW** Height adjustability

The newly upgraded SnapMax now comes with an extra 60mm so you can adjust height to the wire in case of ground variation.