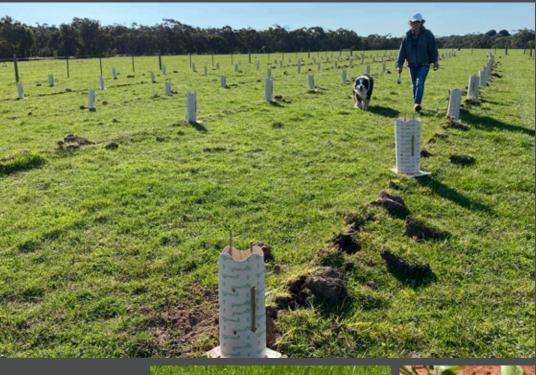

### Revegetation

green-POD the enviro seedling guard changes everything in plant protection. The innovative green-POD, combines natural fibre and clever design to create the perfect guard for plants and the environment.

- Available in 2 shapes, round or triangle
- green-POD is the new way to protect and grow healthy seedlings.
- Made from 100% recycled paper green-POD does not have plastic coatings so it protects the surrounding environment
- Life expectancy of 18 months+, recycled paper breaks down during growth of seedling
- Can be used with just one hardwood stake, the unique design, prevents guard from spinning in the wind.

- Simple to install
- green-POD's natural colour reduces the visual impact on the environment.
- Guard shields seedling from intense heat and weather fluctuations
- Protects from browsing animals and herbicide spray
- Add the specially designed GreenMat to improve plant survival and growth

| green-POD  | Medium                                                                                                                                                                     | Large                                                                                                                                                                     |
|------------|----------------------------------------------------------------------------------------------------------------------------------------------------------------------------|---------------------------------------------------------------------------------------------------------------------------------------------------------------------------|
| Dimensions | 400mm tall x 137mm diameter                                                                                                                                                | 450mm təll x 170mm diəmeter                                                                                                                                               |
| Staking    | Hardwood - stake port for 1 x 75cm 25 x 18mm hardwood or; Bamboo - 1 port for 75cm 10-12mm diameter (or larger) and second bamboo is positioned inside guard to stabilize. | Hardwood - stake port for 1 x 75cm 25 x 18mm Hardwood or; Bamboo - 1 slot for 75cm 10-12mm diameter (or larger) and second bamboo is positioned inside guard to stabilize |
| Pack size  | 25 guards.                                                                                                                                                                 | 25 guards.                                                                                                                                                                |