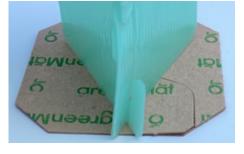

### Vineguard Weedmat

Weedmats reduce weed competition and help preserve moisture around the base of new plantings.

Made from recycled paper and designed to works with vineguards to keep guards clear of weeds.

Size: 105x105mm. Pack: Qty 500.