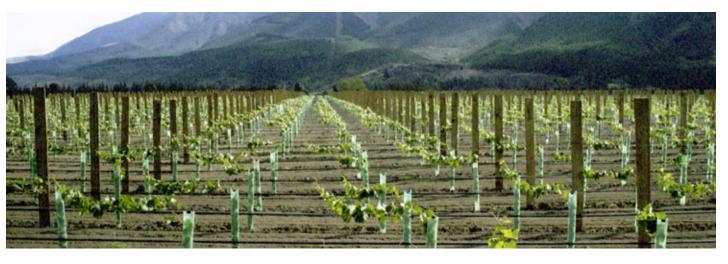

## SnapMax - Ask for it by name

Invented in 1995 and sold worldwide, SnapMax saves growers time and money, whilst maximising vine growth for earlier returns. SnapMax is supplied pre-assembled so installation takes just seconds.

SnapMax is super-fast to install

Assembled Vinequard UV Stable Polyethylene with Attachment Clip and Snaphook Strap

SNAP900/30ACS

Fits wire height up to 940mm

Other sizes made to order

**NEW** Height adjustability

The newly upgraded SnapMax now comes with an extra 60mm so you can adjust height to the wire in case of ground variation.